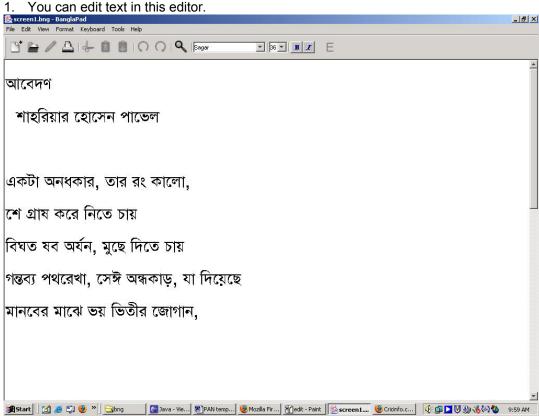

Figure: Editing in Banglapad

2. You can save the text in .bng format (formatted text) or in .txt format (unformatted text), as Unicode or normal text.

Figure: Saving in .bng (formatted text)

Figure: Saving in .txt (unformatted text), as UTF8. In .txt the formatting of the text will be lost.