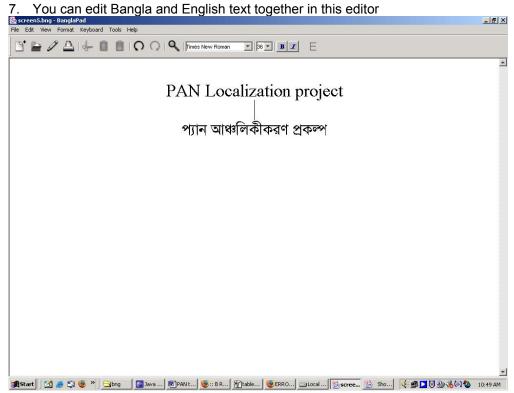

Figure: Paragraph justification in Banglapad

Figure: Editing Bangla and English together

8. Images can be inserted in the editor.

Figure: Insert Image procedure in Banglapad

Figure: Inserted image in the editor