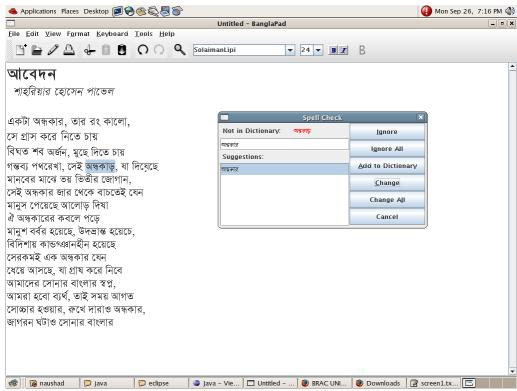

Figure: Clicking "Spell Check" for checking spelling of misspelled Bangla text

Figure: Checking spelling and giving suggestions for misspelled words

Figure: Corrected Bangla document after checking spelling