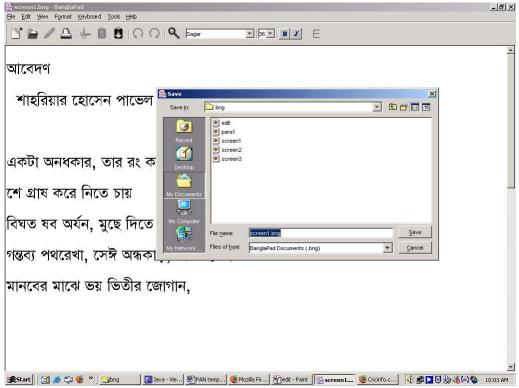

Figure: Editing in Banglapad

2. You can save the text in .bng format (formatted text) or in .txt format (unformatted text), as Unicode or normal text.

Figure: Saving in .bng (formatted text)

Figure: Saving in .txt (unformatted text), as UTF8. In .txt the formatting of the text will be lost.