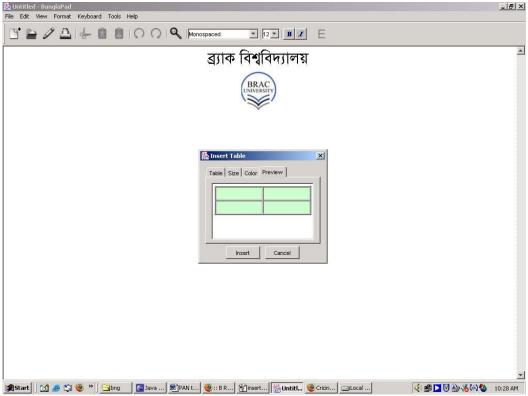

#### 9. You can have tables in the editor

Figure: Table preview before inserting the table in Banglapad

Figure: Inserted table in the editor

Figure: Viewing UI\_Bengali key map for typing Bangla

11. You can spell check your Bangla document in this editor