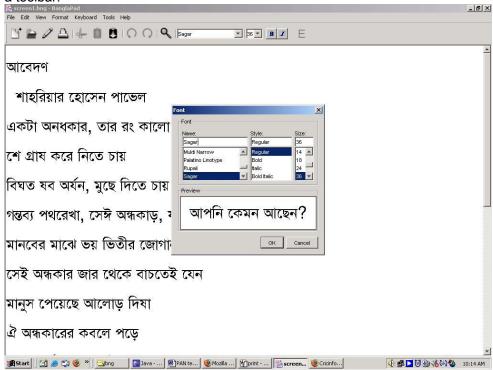

For rich text editing you can select the font, font size and style from font dialog and also from a toolbar.

Figure: Font dialog for selecting font, font size and style for rich text editing in Banglapad