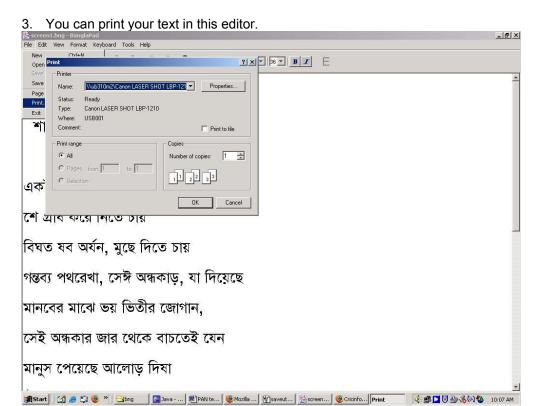

Figure: Printing in Banglapad

4. You can find and replace in this editor.

Figure: Find and Replace in Banglapad

Project No: 102042

5. You can edit your text with rich text editing.

Figure: Rich text editing in Banglapad