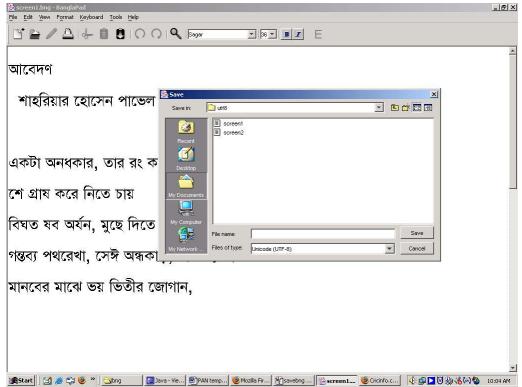

Figure: Editing in Banglapad

2. You can save the text in .bng format (formatted text) or in .txt format (unformatted text), as Unicode or normal text.

Figure: Saving in .bng (formatted text)

Figure: Saving in .txt (unformatted text), as UTF8. In .txt the formatting of the text will be lost.