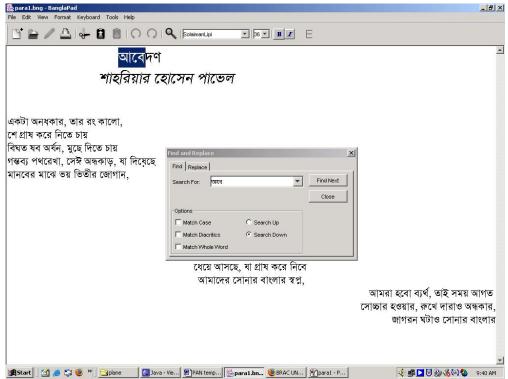

Figure: Printing in Banglapad

4. You can find and replace in this editor.

Figure: Find and Replace in Banglapad

Project No: 102042

5. You can edit your text with rich text editing.

Figure: Rich text editing in Banglapad