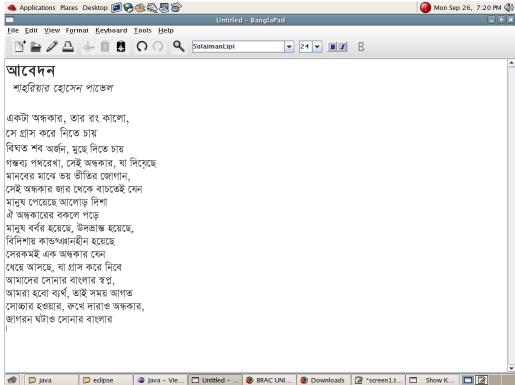

Figure: Clicking "Spell Check" for checking spelling of misspelled Bangla text

Figure: Checking spelling and giving suggestions for misspelled words

Figure: Corrected Bangla document after checking spelling