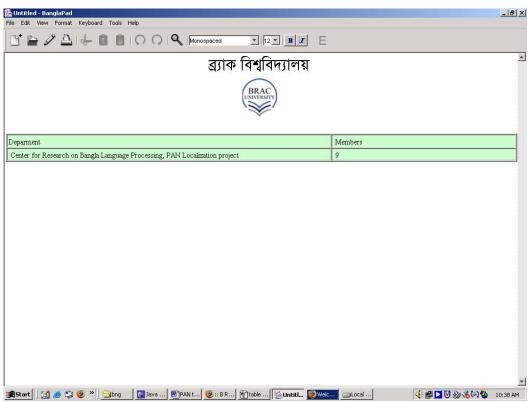

#### 9. You can have tables in the editor

Figure: Table preview before inserting the table in Banglapad

Figure: Inserted table in the editor

Figure: Viewing UI\_Bengali key map for typing Bangla

11. You can spell check your Bangla document in this editor