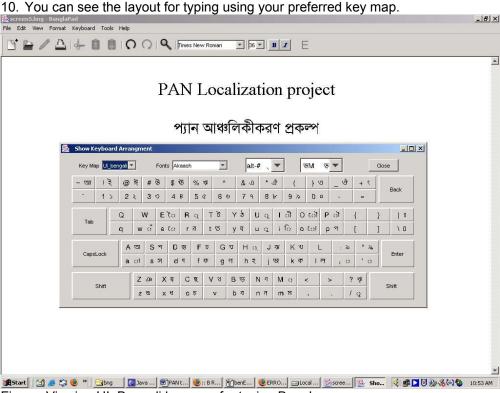

#### 9. You can have tables in the editor

Figure: Table preview before inserting the table in Banglapad

Figure: Inserted table in the editor

Figure: Viewing UI\_Bengali key map for typing Bangla

11. You can spell check your Bangla document in this editor