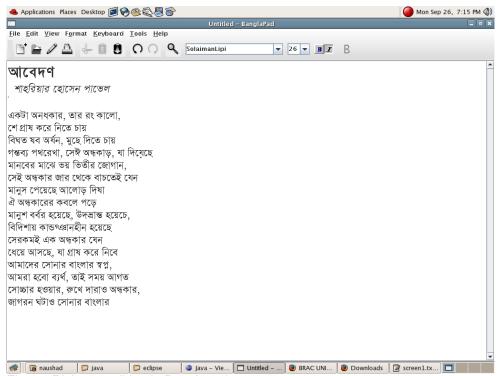

6. You also can do paragraph justification of your text in this editor. para1.bng - BanglaPad
File Edit View Format Keyboard Tools Help \_ B × 🖺 🏲 🥒 🛆 | 🐇 📓 📵 | 🔘 🔘 | SolaimanLipi ▼ 36 ▼ **B I** আবেদণ শাহরিয়ার হোসেন পাভেল একটা অনধকার, তার রং কালো, শে গ্রাষ করে নিতে চায় বিঘত ষব অর্থন, মুছে দিতে চায় গন্তব্য পথরেখা, সেঈ অন্ধকাড়, যা দিয়েছে মানবের মাঝে ভয় ভিতীর জোগান, সেই অন্ধকার জার থেকে বাচতেই যেন মানুস পেয়েছে আলোড় দিষা ঐ অন্ধকারের কবলে পড়ে মানুশ বর্বর হয়েছে, উদল্রান্ত হয়েচে, বিদিশায় কাভগ্ঞানহীন হয়েছে সেরকমই এক অন্ধকার যেন ধেয়ে আসছে, যা গ্রাষ করে নিবে আমাদের সোনার বাংলার স্বপ্ন, আমরা হবো ব্যর্থ, তাই সময় আগত সোচ্চার হওয়ার, রুখে দারাও অন্ধকার, জাগরন ঘটাও সোনার বাংলার **(4: □□□ (7: 3) (6: 10)** 9:37 AM