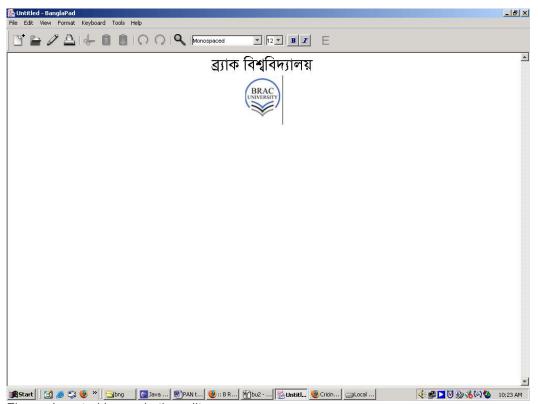

Figure: Paragraph justification in Banglapad

Figure: Editing Bangla and English together

8. Images can be inserted in the editor.

Figure: Insert Image procedure in Banglapad

Figure: Inserted image in the editor