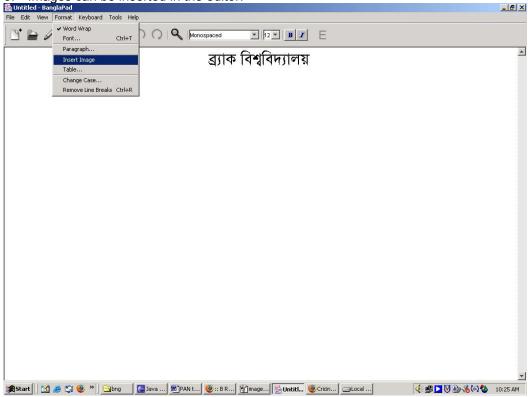

Figure: Paragraph justification in Banglapad

Figure: Editing Bangla and English together

8. Images can be inserted in the editor.

Figure: Insert Image procedure in Banglapad

Figure: Inserted image in the editor